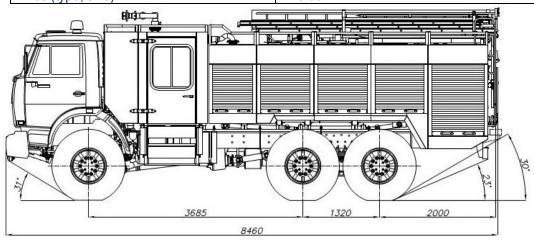

| Capacity volume for water, I                                                             |                                                                                                                                                                                                           |             | from 0 to 5000                                                        |
|------------------------------------------------------------------------------------------|-----------------------------------------------------------------------------------------------------------------------------------------------------------------------------------------------------------|-------------|-----------------------------------------------------------------------|
| Capacity volume for frother, I                                                           |                                                                                                                                                                                                           |             | 300 (other as per customer request)                                   |
| Overall dimensions (length / height / width), mm                                         |                                                                                                                                                                                                           |             | 8460x3320x2500                                                        |
| Full mass, kg                                                                            |                                                                                                                                                                                                           |             | 18600                                                                 |
| Colorography schemes                                                                     |                                                                                                                                                                                                           |             | GOST R 50574-2002 (other as per customer request)                     |
| Cab fire truck, the number of places for firefighting crew (including the driver's seat) | four-door cab, six places;<br>cab front - all-metal standard chassis cabin, two-door, two places<br>cab rear - frame-panel type, four-seater;<br>both parts of the cabin form a common saloon             |             |                                                                       |
| Execution option of loading space of the fire truck                                      | water tank, foam tank, fire pump, water and foam communications, body superstructure with compartments for fire-technical equipment and rescue equipment                                                  |             |                                                                       |
| Fire pump                                                                                | normal pressure centrifugal fire pump NZPN-60/100, (according to GOST R 52283-2004 "Centrifugal fire pumps. General technical requirements. Test methods"), rear location (other as per customer request) |             |                                                                       |
| Fire pump performance                                                                    | from 0 to 60 liters per second (or another with another fire pump)                                                                                                                                        |             |                                                                       |
| Completeness FTE                                                                         | according to the standards of the Order of the Ministry of Emergency Situations of Russia №425 of July 25, 2006 (other as per customer request)                                                           |             |                                                                       |
| Placement FTE                                                                            | in the compartments, taking into account the tactics of its operational use, to ensure the reliability of equipment fixation, accessibility, convenience and safety during removal and installation       |             |                                                                       |
|                                                                                          |                                                                                                                                                                                                           | 6 x 6 / all | , ,                                                                   |
|                                                                                          |                                                                                                                                                                                                           |             | ut front, longitudinal,<br>the engine, loading workspace behind cabin |
| Wheelbase, mm 3685                                                                       |                                                                                                                                                                                                           | 3685+1320   |                                                                       |
| Wheel track (front / rear), mm 2050                                                      |                                                                                                                                                                                                           | 2050 / 2050 |                                                                       |
| Engine (type, ecological class) Can                                                      |                                                                                                                                                                                                           | Cammins IS  | lle-C340, four-stroke, diesel, Euro-5                                 |
| Engine power, hp                                                                         |                                                                                                                                                                                                           | 340         |                                                                       |
| Maximum speed, km/h                                                                      |                                                                                                                                                                                                           | 90          |                                                                       |
| Gearbox (type)                                                                           |                                                                                                                                                                                                           | mechanical  |                                                                       |
| Tires (type, size)                                                                       |                                                                                                                                                                                                           | 425/85R21   |                                                                       |