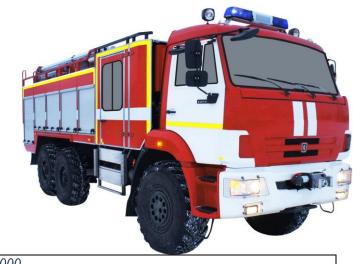

## Fire truck AZ 5,0-60 (KAMAZ 43118RF)

Fire truck AZ 5,0-60 (KAMAZ 43118RF) intended for:

- delivery to the fire site of fire personnel, fire extinguishing substances, fire-technical equipment (FTE) and rescue equipment (RE),
- extinguishing fires and emergency rescue operations, using a fire truck, fire personnel, fire extinguishing, substances, FTE and RE.

| Capacity volume for water, I                                                             |                                                                                                                                                                                                           |             | from 0 to 5000                                                        |
|------------------------------------------------------------------------------------------|-----------------------------------------------------------------------------------------------------------------------------------------------------------------------------------------------------------|-------------|-----------------------------------------------------------------------|
| Capacity volume for frother, I                                                           |                                                                                                                                                                                                           |             | 300 (other as per customer request)                                   |
| Overall dimensions (length / height / width), mm                                         |                                                                                                                                                                                                           |             | 8460x3320x2500                                                        |
| Full mass, kg                                                                            |                                                                                                                                                                                                           |             | 18600                                                                 |
| Colorography schemes                                                                     |                                                                                                                                                                                                           |             | GOST R 50574-2002 (other as per customer request)                     |
| Cab fire truck, the number of places for firefighting crew (including the driver's seat) | four-door cab, six places;<br>cab front - all-metal standard chassis cabin, two-door, two places<br>cab rear - frame-panel type, four-seater;<br>both parts of the cabin form a common saloon             |             |                                                                       |
| Execution option of loading space of the fire truck                                      | water tank, foam tank, fire pump, water and foam communications, body superstructure with compartments for fire-technical equipment and rescue equipment                                                  |             |                                                                       |
| Fire pump                                                                                | normal pressure centrifugal fire pump NZPN-60/100, (according to GOST R 52283-2004 "Centrifugal fire pumps. General technical requirements. Test methods"), rear location (other as per customer request) |             |                                                                       |
| Fire pump performance                                                                    | from 0 to 60 liters per second (or another with another fire pump)                                                                                                                                        |             |                                                                       |
| Completeness FTE                                                                         | according to the standards of the Order of the Ministry of Emergency Situations of Russia №425 of July 25, 2006 (other as per customer request)                                                           |             |                                                                       |
| Placement FTE                                                                            | in the compartments, taking into account the tactics of its operational use, to ensure the reliability of equipment fixation, accessibility, convenience and safety during removal and installation       |             |                                                                       |
|                                                                                          |                                                                                                                                                                                                           | 6 x 6 / all | , ,                                                                   |
|                                                                                          |                                                                                                                                                                                                           |             | ut front, longitudinal,<br>the engine, loading workspace behind cabin |
| Wheelbase, mm 3685                                                                       |                                                                                                                                                                                                           | 3685+1320   |                                                                       |
| Wheel track (front / rear), mm 2050                                                      |                                                                                                                                                                                                           | 2050 / 2050 |                                                                       |
| Engine (type, ecological class) Can                                                      |                                                                                                                                                                                                           | Cammins IS  | lle-C340, four-stroke, diesel, Euro-5                                 |
| Engine power, hp                                                                         |                                                                                                                                                                                                           | 340         |                                                                       |
| Maximum speed, km/h                                                                      |                                                                                                                                                                                                           | 90          |                                                                       |
| Gearbox (type)                                                                           |                                                                                                                                                                                                           | mechanical  |                                                                       |
| Tires (type, size)                                                                       |                                                                                                                                                                                                           | 425/85R21   |                                                                       |