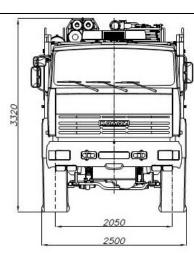

| Capacity volume for water, I                                                             |                                                                                                                                                                                                           |             | from 0 to 5000                                                        |
|------------------------------------------------------------------------------------------|-----------------------------------------------------------------------------------------------------------------------------------------------------------------------------------------------------------|-------------|-----------------------------------------------------------------------|
| Capacity volume for frother, I                                                           |                                                                                                                                                                                                           |             | 300 (other as per customer request)                                   |
| Overall dimensions (length / height / width), mm                                         |                                                                                                                                                                                                           |             | 8460x3320x2500                                                        |
| Full mass, kg                                                                            |                                                                                                                                                                                                           |             | 18600                                                                 |
| Colorography schemes                                                                     |                                                                                                                                                                                                           |             | GOST R 50574-2002 (other as per customer request)                     |
| Cab fire truck, the number of places for firefighting crew (including the driver's seat) | four-door cab, six places;<br>cab front - all-metal standard chassis cabin, two-door, two places<br>cab rear - frame-panel type, four-seater;<br>both parts of the cabin form a common saloon             |             |                                                                       |
| Execution option of loading space of the fire truck                                      | water tank, foam tank, fire pump, water and foam communications, body superstructure with compartments for fire-technical equipment and rescue equipment                                                  |             |                                                                       |
| Fire pump                                                                                | normal pressure centrifugal fire pump NZPN-60/100, (according to GOST R 52283-2004 "Centrifugal fire pumps. General technical requirements. Test methods"), rear location (other as per customer request) |             |                                                                       |
| Fire pump performance                                                                    | from 0 to 60 liters per second (or another with another fire pump)                                                                                                                                        |             |                                                                       |
| Completeness FTE                                                                         | according to the standards of the Order of the Ministry of Emergency Situations of Russia №425 of July 25, 2006 (other as per customer request)                                                           |             |                                                                       |
| Placement FTE                                                                            | in the compartments, taking into account the tactics of its operational use, to ensure the reliability of equipment fixation, accessibility, convenience and safety during removal and installation       |             |                                                                       |
|                                                                                          |                                                                                                                                                                                                           | 6 x 6 / all | , ,                                                                   |
|                                                                                          |                                                                                                                                                                                                           |             | ut front, longitudinal,<br>the engine, loading workspace behind cabin |
| Wheelbase, mm 3685                                                                       |                                                                                                                                                                                                           | 3685+1320   |                                                                       |
| Wheel track (front / rear), mm 2050                                                      |                                                                                                                                                                                                           | 2050 / 2050 |                                                                       |
| Engine (type, ecological class) Can                                                      |                                                                                                                                                                                                           | Cammins IS  | lle-C340, four-stroke, diesel, Euro-5                                 |
| Engine power, hp                                                                         |                                                                                                                                                                                                           | 340         |                                                                       |
| Maximum speed, km/h                                                                      |                                                                                                                                                                                                           | 90          |                                                                       |
| Gearbox (type)                                                                           |                                                                                                                                                                                                           | mechanical  |                                                                       |
| Tires (type, size)                                                                       |                                                                                                                                                                                                           | 425/85R21   |                                                                       |